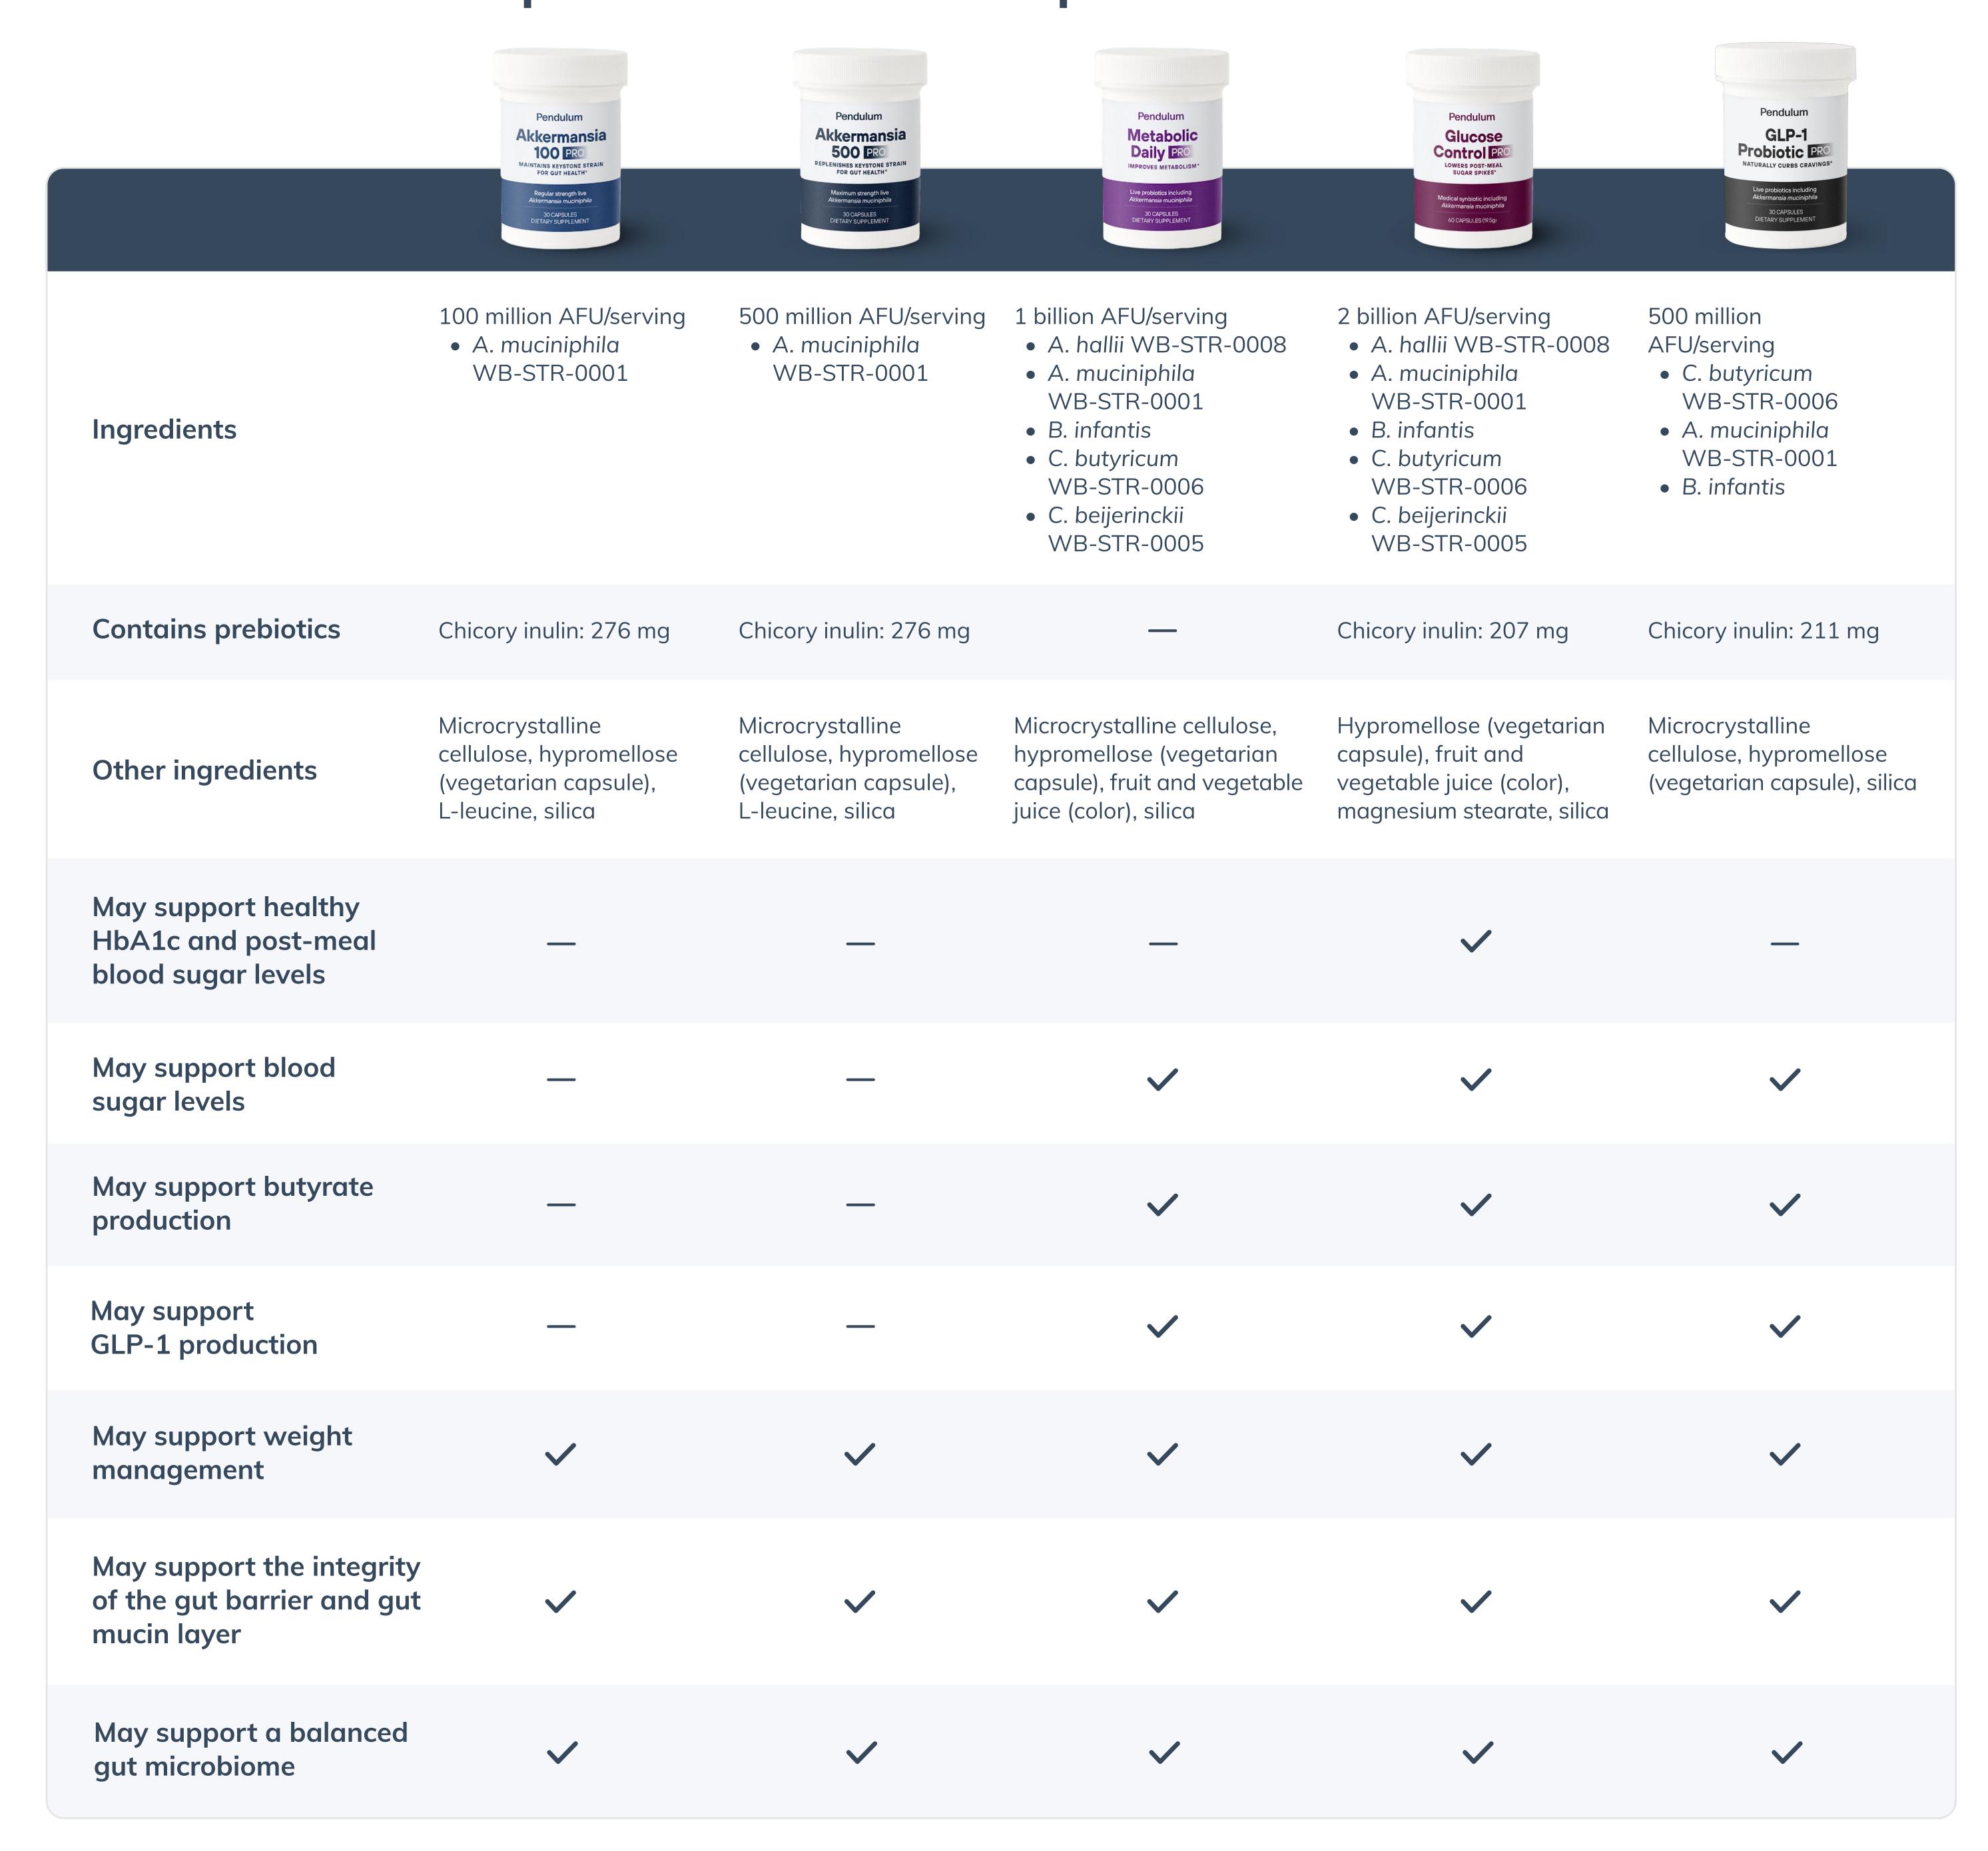

#### Pendulum Pro line vs. Pendulum retail line

- More potent clinical dosing options for optimal outcomes
- Premium desiccant-lined packaging, ensuring prolonged viability
- Available exclusively to practitioners through Fullscript

#### Akkermansia 100 Pro and Akkermansia 500 Pro

These are two foundational products contain live Akkermansia muciniphila and chicory inulin prebiotics that support gut health by helping the integrity of the gut lining.\* Akkermansia 100 Pro provides regular-strength live A. muciniphila (100 million AFU/serving) to help maintain and support Akkermansia levels. Akkermansia 500 Pro provides maximum-strength live A. muciniphila (500 million AFU/serving) to help replenish and optimize Akkermansia levels. The two variations in potency enable practitioners to customize their patient plans based on individual requirements.

#### **Metabolic Daily Pro**

Metabolic Daily Pro is a unique multi-strain probiotic (1 billion AFU/serving) that supports the microbiome in helping metabolize carbohydrates and convert food into energy more efficiently.\* Metabolic Daily Pro is formulated with live Akkermansia muciniphila, Bifidobacterium infantis, Anaerobutyricum hallii, Clostridium butyricum, and Clostridium beijerinickii.

#### **Glucose Control Pro**

Glucose Control Pro is a high-dose, clinical-grade synbiotic (2 billion AFU/serving) formulated to help support healthy blood sugar levels. Glucose Control Pro is an expanded version of Metabolic Daily Pro, containing chicory inulin prebiotic fiber in addition to live Akkermansia muciniphila, Bifidobacterium infantis, Anaerobutyricum hallii, Clostridium butyricum, and Clostridium beijerinickii.

#### **GLP-1 Probiotic Pro**

GLP-1 Probiotic Pro contains live Akkermansia muciniphila, Clostridium butyricum, and Bifidobacterium infantis, as well as chicory inulin prebiotic fiber. Akkermansia muciniphila generates the postbiotics propionate and p9 which support GLP-1 production. Clostridium butyricum produces the postbiotic butyrate which stimulates GLP-1. Bifidobacterium infantis produces the postbiotics acetate and lactate which feed bacteria such as Akkermansia and C. butyricum, promoting an ecosystem in the gut that supports GLP-1 production and a healthy gut lining.\*